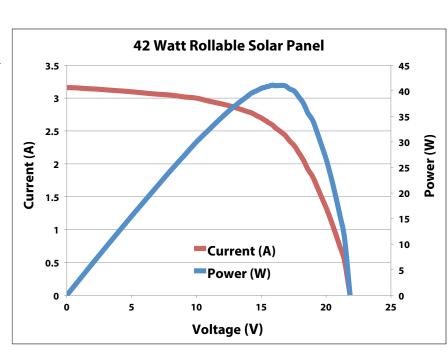

## **Electrical Characteristics**

| Rated Voltage at Pmax | 15.4V |
|-----------------------|-------|
| Rated Current at Pmax | 2.7A  |
| Open Circuit Voltage  | 21.9V |
| Short Circuit Current | 3.4A  |

## **Connectors Standard Connector: Aptiv Weather Pack Custom Connectors:** 4.5 MM Barrel Anderson Powerpole

SAE

26.5 inches

**IV Curve** 