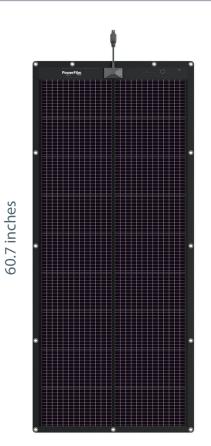

### **Physical Characteristics**

| Part Number         | R-42                                     |
|---------------------|------------------------------------------|
| Rolled Dimensions   | 26.5 x 3.0 inches<br>673.1. x 76.2 mm    |
| Unrolled Dimensions | 60.7 x 26.5 inches<br>1,541.8 x 673.1 mm |
| Weight              | 2.3 lbs<br>1.0 kg                        |